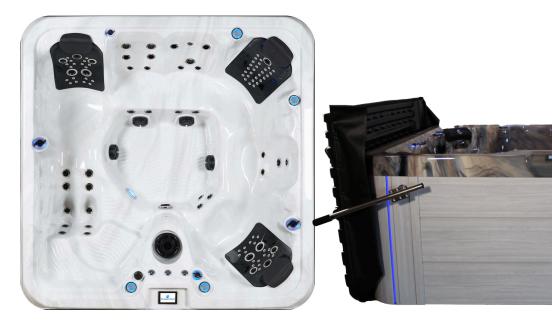

#### **ALL HOT TUBS COME WITH FREE STEPS**

| Saving Pricing      | MADRID 60                                | VIENNA 60                                |  |
|---------------------|------------------------------------------|------------------------------------------|--|
| Sale<br>Price       | <del>-\$15,399-</del><br><b>\$13,995</b> | <del>\$15,399 -</del><br><b>\$13,995</b> |  |
| 0% for 48 Mo. Price | \$15,399<br><b>\$320/Mo.</b>             | \$15,399<br><b>\$320/Mo.</b>             |  |

#### **ALL HOT TUBS COME WITH FREE STEPS**