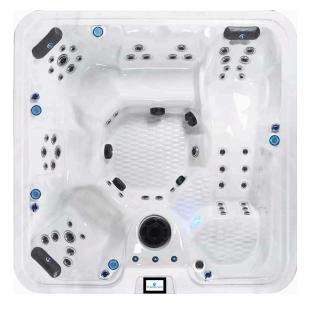

#### **ALL HOT TUBS COME WITH FREE STEPS**

| Saving Pricing      | MADRID 60                                | VIENNA 60                                |  |
|---------------------|------------------------------------------|------------------------------------------|--|
| Sale<br>Price       | <del>-\$15,399-</del><br><b>\$13,995</b> | <del>\$15,399 -</del><br><b>\$13,995</b> |  |
| 0% for 48 Mo. Price | \$15,399<br><b>\$320/Mo.</b>             | \$15,399<br><b>\$320/Mo.</b>             |  |

#### **ALL HOT TUBS COME WITH FREE STEPS**