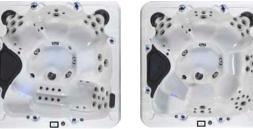

## PREMIUM SERIES

## **PREMIUM SFRIFS**

Model / Jets Seating Spa Dim. in/cm. Volume Ozonator Lighting Pump / Electrical

Unique Features Cover

Options:

Madrid 60-Jet

Lounger / up to 6

91x91x36 / 231x231x102

400 USG / 1514 L

Included

2 LED Water Columns + LED Waterfall + Cabinet LEDs + LED Controls + Underwater LED

2 x 5BHP + Circ Pump + Diverters / 240V

4kw SS All-Weather

DURA-LAST Dual-Walled Cabinet Foldout Step/Towel Holder

Vinyl Soft Cover included

Vienna 60-Jet

Non- Lounger / up to 6

91x91x36 / 231x231x102

400 USG / 1514 L

Included

2 LED Water Columns + LED Waterfall + Cabinet LEDs + LED Controls + Underwater LED

2 x 5BHP + Circ Pump + Diverters / 240V