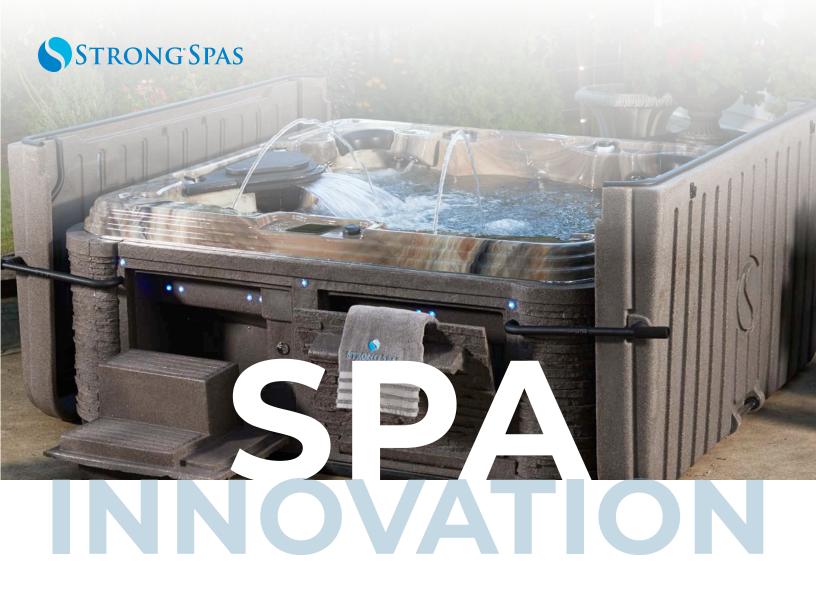

## THE PREMIUM SERIES BY STRONG SPAS

The innovation that put Strong Spas on the map. Engineered for strength and thermal efficiency, the Premium line features our patented dual-walled resin DURA-LAST® Cabinet, patented DURA-SHIELD® HardCover and ingenious, integrated foldaway step & towel holder feature. Simply legendary!