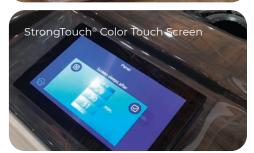

4kw SS All-Weather

DURA-LAST Dual-Walled Cabinet Foldout Step/Towel Holder

Vinyl Soft Cover included

• DURA-SHIELD HardCover w/ Assist • WIFI Module Bluetooth Stereo • UV/O<sup>3</sup> Sanitation System