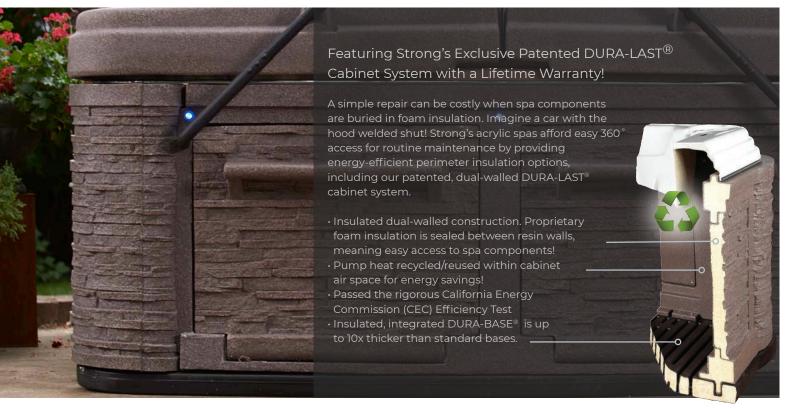

## THE PREMIUM SERIES BY STRONG SPAS

The innovation that put Strong Spas on the map. Engineered for strength and thermal efficiency, the Premium line features our patented dual-walled resin DURA-LAST® Cabinet, patented DURA-SHIELD® HardCover and ingenious, integrated foldaway step & towel holder feature. Simply legendary!

Included

2 LED Water Columns + LED Waterfall + Cabinet LEDs + LED Controls + Underwater LED

2 x 5BHP + Circ Pump + Diverters / 240V

4kw SS All-Weather

DURA-LAST Dual-Walled Cabinet Foldout Step/Towel Holder

4kw SS All-Weather

DURA-LAST Dual-Walled Cabinet Foldout Step/Towel Holder

Vinyl Soft Cover included

• DURA-SHIELD HardCover w/ Assist • WIFI Module Bluetooth Stereo • UV/O<sup>3</sup> Sanitation System