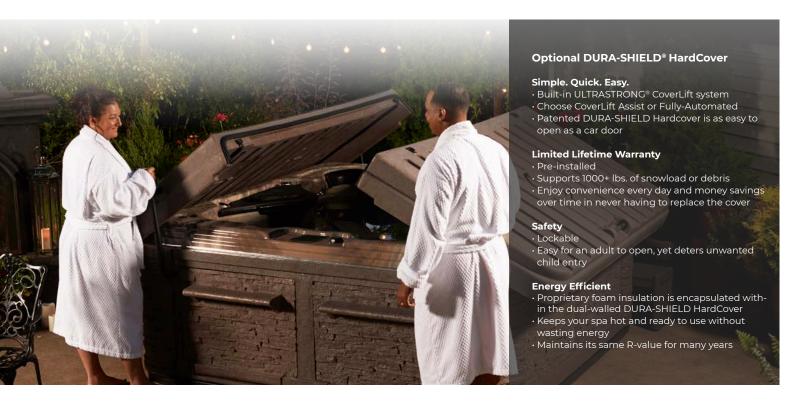

4kw SS All-Weather

DURA-LAST Dual-Walled Cabinet Foldout Step/Towel Holder

Vinyl Soft Cover included

• DURA-SHIELD HardCover w/ Assist • WIFI Module Bluetooth Stereo • UV/O<sup>3</sup> Sanitation System