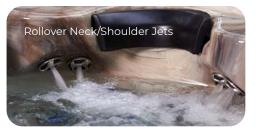

## **PREMIUM SFRIFS**

Model / Jets Seating Spa Dim. in/cm. Volume Ozonator Lighting Pump / Electrical

Unique Features Cover

Options:

Madrid 60-Jet

Lounger / up to 6

91x91x36 / 231x231x102

400 USG / 1514 L

Included

2 LED Water Columns + LED Waterfall + Cabinet LEDs + LED Controls + Underwater LED

2 x 5BHP + Circ Pump + Diverters / 240V

4kw SS All-Weather

DURA-LAST Dual-Walled Cabinet Foldout Step/Towel Holder