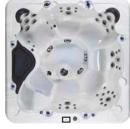

## PREMIUM SERIES

## **PREMIUM SFRIFS**

Model / Jets Seating Spa Dim. in/cm. Volume Ozonator Lighting Pump / Electrical

Unique Features Cover

Options:

Madrid 60-Jet

Lounger / up to 6

91x91x36 / 231x231x102

400 USG / 1514 L

Included

2 LED Water Columns + LED Waterfall + Cabinet LEDs + LED Controls + Underwater LED

2 x 5BHP + Circ Pump + Diverters / 240V

4kw SS All-Weather

DURA-LAST Dual-Walled Cabinet Foldout Step/Towel Holder

Vinyl Soft Cover included

Vienna 60-Jet

Non- Lounger / up to 6

91x91x36 / 231x231x102

400 USG / 1514 L

Included

2 LED Water Columns + LED Waterfall + Cabinet LEDs + LED Controls + Underwater LED

2 x 5BHP + Circ Pump + Diverters / 240V