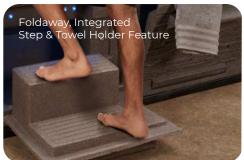

## THE PREMIUM SERIES BY STRONG SPAS

The innovation that put Strong Spas on the map. Engineered for strength and thermal efficiency, the Premium line features our patented dual-walled resin DURA-LAST® Cabinet, patented DURA-SHIELD® HardCover and ingenious, integrated foldaway step & towel holder feature. Simply legendary!

Included

2 LED Water Columns + LED Waterfall + Cabinet LEDs + LED Controls + Underwater LED

2 x 5BHP + Circ Pump + Diverters / 240V

4kw SS All-Weather

DURA-LAST Dual-Walled Cabinet Foldout Step/Towel Holder

4kw SS All-Weather

DURA-LAST Dual-Walled Cabinet Foldout Step/Towel Holder

Vinyl Soft Cover included

• DURA-SHIELD HardCover w/ Assist • WIFI Module Bluetooth Stereo • UV/O<sup>3</sup> Sanitation System