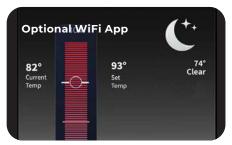

4kw SS All-Weather

DURA-LAST Dual-Walled Cabinet Foldout Step/Towel Holder

Vinyl Soft Cover included

• DURA-SHIELD HardCover w/ Assist • WIFI Module Bluetooth Stereo • UV/O<sup>3</sup> Sanitation System