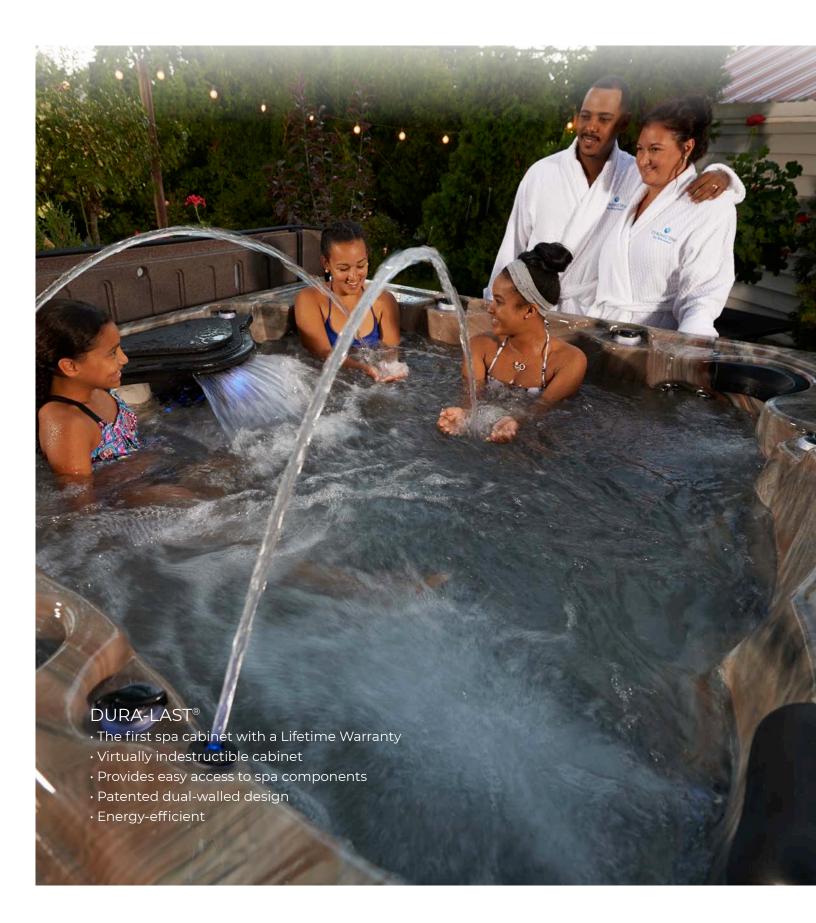

## THE PREMIUM SERIES BY STRONG SPAS

The innovation that put Strong Spas on the map. Engineered for strength and thermal efficiency, the Premium line features our patented dual-walled resin DURA-LAST® Cabinet, patented DURA-SHIELD® HardCover and ingenious, integrated foldaway step & towel holder feature. Simply legendary!

Included

2 LED Water Columns + LED Waterfall + Cabinet LEDs + LED Controls + Underwater LED

2 x 5BHP + Circ Pump + Diverters / 240V

4kw SS All-Weather

DURA-LAST Dual-Walled Cabinet Foldout Step/Towel Holder